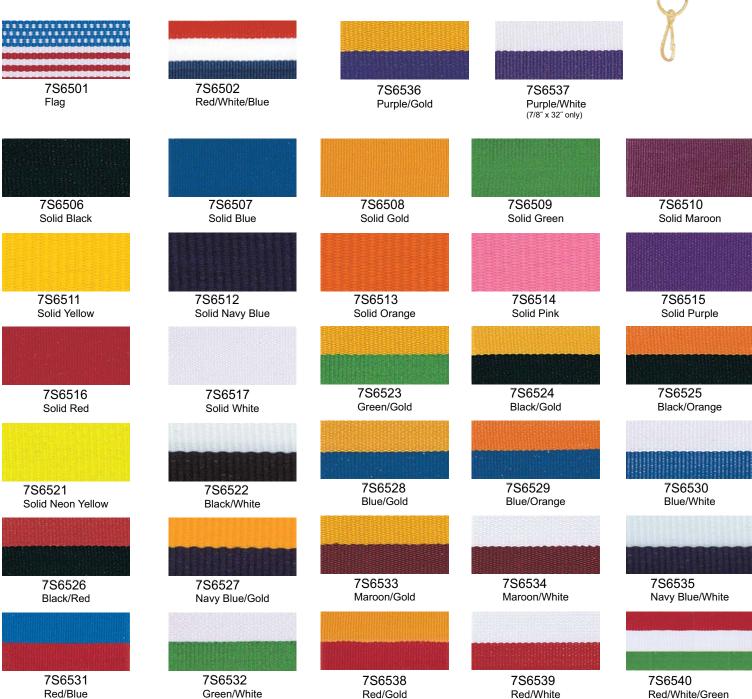

#### Color Neck Ribbons 7/8" x 32"

(7/8" x 32" only)

If you do not see your color Please Email at www.Sam@McBroomsStamps.com

**Sport Neck Ribbons** 7/8" x 32"

BASEBALL

BASKETBALL

7S6402 Basketball

CHEER

7S6403 Cheer

FOOTBALL

7S6404 Football

SOCCER

7S6405 Soccer

SOFTBALL

**7S6406** Softball

TRACK

7S6407 Track

IST PLACE

7S6409 2nd Place

3RD PLACE

7S6410 3rd Place

2017

7S6412 Baseball

BASEBALL

7S6413 Basketball

BASKETBALL

7S6414 Soccer

SOCCER

7S6415 1st Place

I ST PLACE

7S6416 2nd Place

2<sup>ND</sup> PLACE

7S6417 3rd Place

3RD PLACE