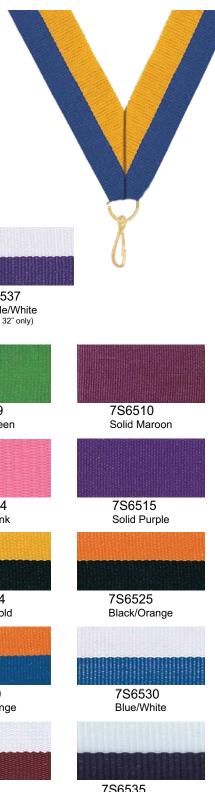

#### Color Neck Ribbons 7/8" x 32"

(7/8" x 32" only)

If you do not see your color Please Email at www.Sam@McBroomsStamps.com

**Sport Neck Ribbons** 7/8" x 32"

BASEBALL

BASKETBALL

7S6402 Basketball

CHEER

7S6403 Cheer

FOOTBALL

7S6404 Football

SOCCER

7S6405 Soccer

SOFTBALL

**7S6406** Softball

TRACK

7S6407 Track

IST PLACE

7S6409 2nd Place

3RD PLACE

7S6410 3rd Place

2017

7S6412 Baseball

BASEBALL

7S6413 Basketball

BASKETBALL

7S6414 Soccer

SOCCER

7S6415 1st Place

I ST PLACE

7S6416 2nd Place

2<sup>ND</sup> PLACE

7S6417 3rd Place

3RD PLACE