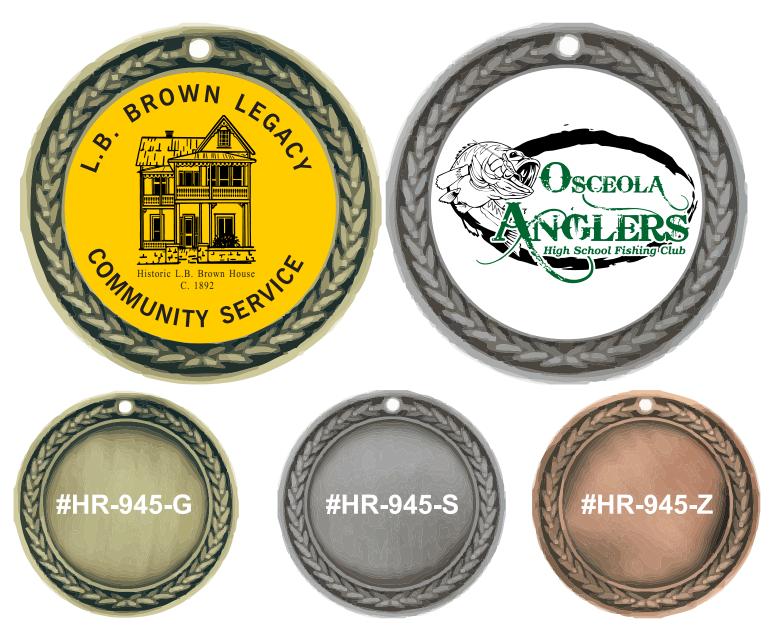

# #HR-945 4" Medal with 3" Insert Disc Laser Engraved or Color Sublimation

Choose the Color Laser Disc

Gold-Black Laser Disc

Silver-Black Laser Disc Bronze-Black Laser Disc Sublimation in Color on White Disc add \$.50 for each Disc

#### Choose the Color Laser Disc

Gold-Black Laser Disc Silver-Black Laser Disc

Bronze-Black Laser Disc Sublimation in Color on White Disc add \$.50 for each Disc